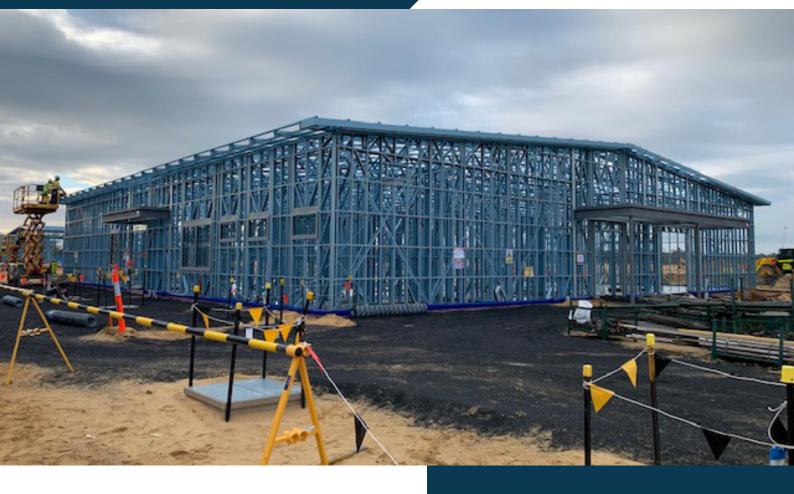

## **SCOPE OF WORKS**

Steelscene can design, engineered, and supply the light gauge framing components.

The inclusions are as follows:

- Prefabricated 64mm, 75mm, 89mm, 150mm 'C' channel
  Wall/Stud Frames
- Prefabricated 64mm, 75mm, 89mm, 150mm 'C' channel Roof Trusses
- Prefabricated 150mm/89mm/75mm C' channel
  Roof Panels
- Prefabricated 250mm C' channel Roof Rafters
- Pre-cut 250mm C' channel Cassette Flooring System
- 40mm Roof Battens
- 25mm Eave Battens
- Fixings and Hardware